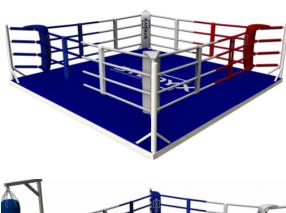

Training ring with a solid floor. The SUPREME boxing ring for training is designed for demanding training and loads. You just need to assemble the steel frame of the boxing ring, and then assemble the OSB floor onto the inner space of the frame. Thanks to its functional design, you never have to screw anything anywhere.

## Purposeful design:

The SUPREME training ring is design based on the lower version FLR 5040. The elevated OSB floor ensures comfortable training. The floor of the ring is covered with a cotton canvas, and it meets the most stringent requirements of boxing federations. The floor of the ring is not firmly attached to the side structure. It can, therefore, be set on any surface. You have the option to buy a console for a boxing bag!

## Safety:

It's simple! Thanks to its medium-heavy duty structure, the boxing ring is stable and even suitable for more demanding training. The elevated OSB flooring has a padded layer and a cotton canvas. We normally supply this ring with 4 ropes. The safety of the athletes is our first priority.