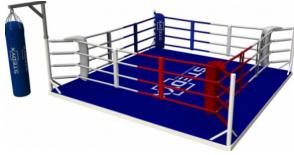

## Purposeful design:

The SUPREME training ring is design based on the lower version FLR 5040. The elevated OSB floor ensures comfortable training. The floor of the ring is covered with a cotton canvas, and it meets the most stringent requirements of boxing federations. The floor of the ring is not firmly attached to the side structure. It can, therefore, be set on any surface. You have the option to buy a console for a boxing bag!

## Safety:

It's simple! Thanks to its medium-heavy duty structure, the boxing ring is stable and even suitable for more demanding training. The elevated OSB flooring has a padded layer and a cotton canvas. We normally supply this ring with 4 ropes. The safety of the athletes is our first priority.

Because we are the manufacturer, we can offer you this boxing ring in more color variants. You can choose color combinations of the ropes.

**BASIC SPECIFICATION** 

**WARRANTY:** 

SHIPPING DIMENSIONS

Phone: (+420) 774 501 333 E-mail: sales@stedyx.com